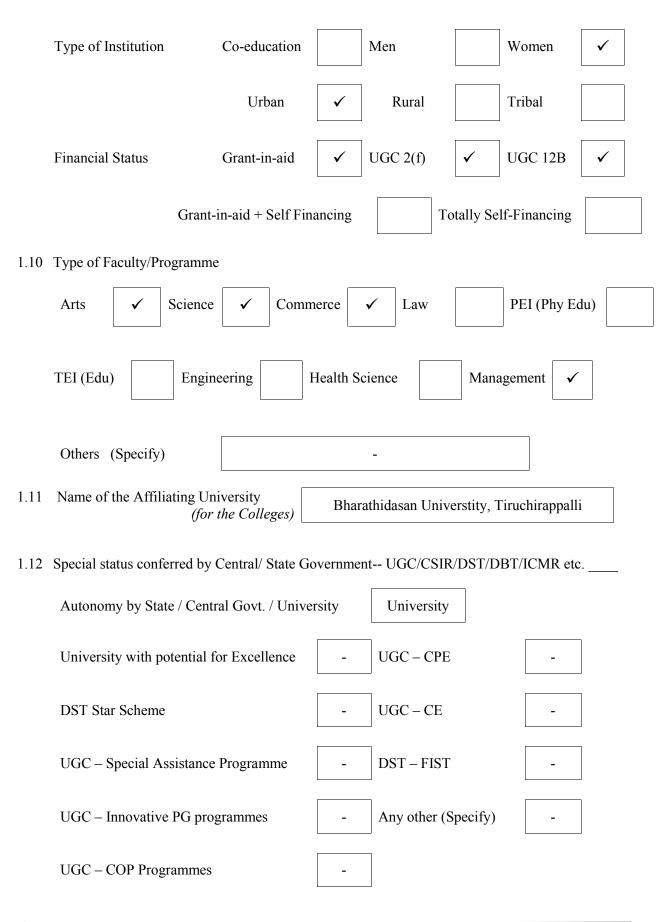

# 1.9 Institutional Status

| University                                    | State | ✓ | Central |     | Deemed       |    | Private |  |
|-----------------------------------------------|-------|---|---------|-----|--------------|----|---------|--|
| Affiliated College                            | Yes   | ✓ | No      |     |              |    |         |  |
| Constituent College                           | Yes   |   | No      | ✓   |              |    |         |  |
| Autonomous College                            | Yes   | ✓ | No      |     |              |    |         |  |
| Regulatory Agency app<br>(eg. AICTE, BCI, MCI |       |   |         | Yes | $\checkmark$ | No |         |  |

# 2. IQAC Composition and Activities

| 2.1  | No. of Teachers                                                | 6                     |
|------|----------------------------------------------------------------|-----------------------|
| 2.2  | No. of Administrative / Technical Staff                        | 1                     |
| 2.3  | No. of Students                                                | 1                     |
| 2.4  | No. of Management representatives                              | 1                     |
| 2.5  | No. of Alumni                                                  | 1                     |
| 2.6  | No. of any other stakeholder and community representative      | -                     |
| 2.7  | No. of Employers / Industrialists                              | -                     |
| 2.8  | No. of other External Experts                                  | 3                     |
| 2.9  | Total No. of members                                           | 13                    |
| 2.10 | No. of IQAC meetings held                                      | 1                     |
| 2.11 | No. of meetings with various stakeholders : No. 2 Fac          | culty 15              |
|      | Non-Teaching Staff Students - Alumni - O                       | Others -              |
| 2.12 | Has IQAC received any funding from UGC during the year ?       | Yes No 🗸              |
|      | If yes, mention the amount -                                   |                       |
| 2.13 | Seminar and Conferences (only quality related)                 |                       |
|      | (i) No. of Seminars / Conferences/ Workshop / Symposia organiz | zed by the IQAC       |
|      | Total Nos International - Natioanl - State                     | - Institution Level - |
|      | (ii) Themes -                                                  |                       |