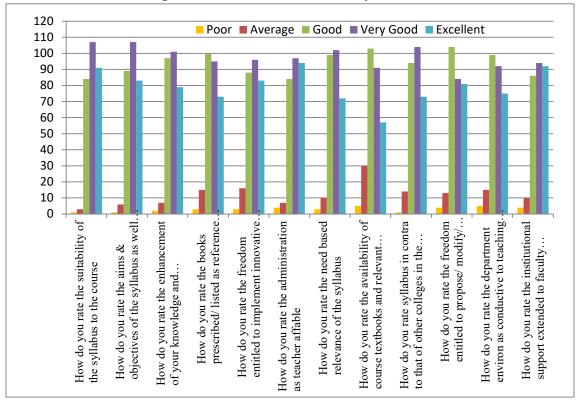

## Alumni Feedback and Analysis 2023-2024

Teaching Staff Feedback and Analysis 2023-2024