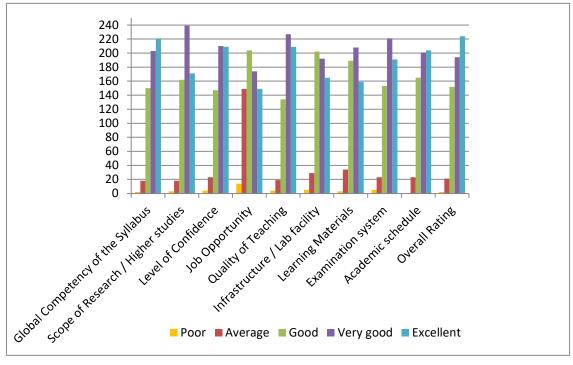

## Alumni Feedback and Analysis 2023-2024

Teaching Staff Feedback and Analysis 2023-2024