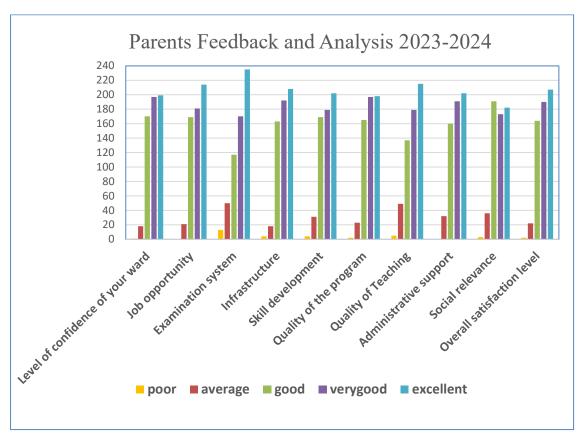

## Action Taken / Action Proposed 2023-2024

| Sl.<br>No | Respondents | Observation                                                                                                                                  | Action Taken                                                                                                                                                                                                                                                                                                                                                        |
|-----------|-------------|----------------------------------------------------------------------------------------------------------------------------------------------|---------------------------------------------------------------------------------------------------------------------------------------------------------------------------------------------------------------------------------------------------------------------------------------------------------------------------------------------------------------------|
| 1         | Student's   |                                                                                                                                              | Implemented new curriculum with reference to TANSCHE modified frame work with more Employment / skill-based                                                                                                                                                                                                                                                         |
| 2         | Alumni      | <ul> <li>Employment Opportunity</li> <li>Lab Facility</li> <li>Examination System</li> </ul>                                                 | course works and internship avenues.  Procured new equipment by mobilizing special grants of TANSCHE and Proposal processed during March 2024 under the DST scheme of Consolidation of University Research for Innovation and Excellence (CURIE) for additional Lab requirements.  MCQ type of tests have incorporated from the batches admitted 2022-2023 0nwards. |
| 3         | Parent's    | <ul><li>Quality of Teaching</li><li>Examination System</li></ul>                                                                             | Field works and internship are mandated in all the UG and PG programmes offered during 2023-2024.  MCQ type of tests have incorporated from the batches admitted 2022-2023 0nwards.                                                                                                                                                                                 |
| 4         | Teacher's   | <ul> <li>Department environ as conductive to teaching and research</li> <li>Availability of course work references and text books</li> </ul> | Every teacher can access their administrative heads as per the requirement.  Procuring Text books of Tamil Nadu government publication in Tamil has been prioritized,                                                                                                                                                                                               |