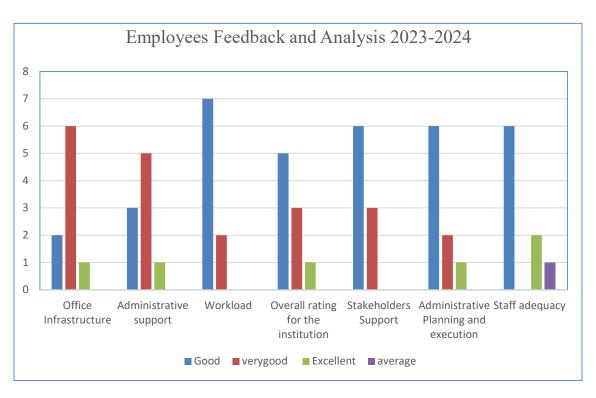

## Alumni Feedback and Analysis 2023-2024





Teaching Staff Feedback and Analysis 2023-2024





## Action Taken / Action Proposed 2023-2024

| Sl.<br>No | Respondents | Observation                                                                                                                                  | Action Taken                                                                                                                                                                                                                                                                                                                                                        |
|-----------|-------------|----------------------------------------------------------------------------------------------------------------------------------------------|------------------------------------------------------