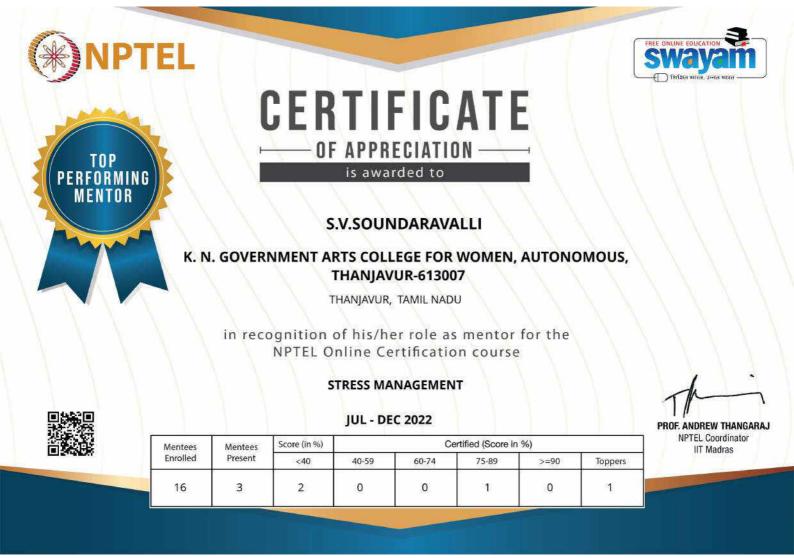

Independent Learning: Students have the option to choose SWAYAM-NPTEL MOOCs in place of regular courses during designated semesters. They are also encouraged to pursue independent learning through discussion forums. During the assessment period, 121 courses were conducted, with 572 students participating, and 79 earning certificates. Faculty members have been recognized with Top Performing Mentor certificates for actively encouraging students to enroll in these SWAYAM courses.