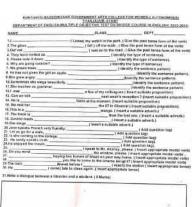

#### KUNTHAVAI NAACCHIYAAR GOVERNMENT ARTS COLLEGE FOR WOMEN (AUTONOMOUS), THANJAVUR – 613007 DEPARTMENT OF ENGLISH DETAILS OF THE BRIDGE COURSE FOR THE ACADEMIC YEAR 2019 – 2020

| rrugth | Faculty<br>Dr. R. Hamapriya<br>Dr. J. Maria Mocalina<br>Burgess<br>Mrs. J.E. Mottana<br>Mrs. S.R. Vernila | Signature                                                                                                                                                                                                                                            |
|--------|-----------------------------------------------------------------------------------------------------------|------------------------------------------------------------------------------------------------------------------------------------------------------------------------------------------------------------------------------------------------------|
|        | De J. Maria Mocalina<br>Burgess<br>Mrs. J.E. Mohana<br>Mrs. S.K. Vernila                                  | Ju 12/2019                                                                                                                                                                                                                                           |
|        | Burgess<br>Mrs. J.E. Mohana<br>Mrs. S.K. Vennila                                                          | Ju 12/2019                                                                                                                                                                                                                                           |
|        | Mrs. J.E. Mohana<br>Mrs. S.K. Vernila                                                                     | Ju 12/2019                                                                                                                                                                                                                                           |
|        | Mrs. S.K. Vernila                                                                                         | 1. 16 . 1.                                                                                                                                                                                                                                           |
| _      |                                                                                                           |                                                                                                                                                                                                                                                      |
| _      |                                                                                                           | PI Byunder                                                                                                                                                                                                                                           |
|        | the S. Ramva                                                                                              | 4-1-630                                                                                                                                                                                                                                              |
|        | Mrs. V. Kavitha                                                                                           | 1 Yantte                                                                                                                                                                                                                                             |
|        |                                                                                                           | Vite                                                                                                                                                                                                                                                 |
|        | Dr. A.Suburunnint                                                                                         | 2 hort                                                                                                                                                                                                                                               |
|        | 103 and in the                                                                                            | 30-                                                                                                                                                                                                                                                  |
| -      | Mrs. S. Sajithus                                                                                          | 15 gel                                                                                                                                                                                                                                               |
|        |                                                                                                           | 1.0                                                                                                                                                                                                                                                  |
|        | Dr. S.S. Ninnala                                                                                          | J. / AGunds                                                                                                                                                                                                                                          |
| _      | the state of the state                                                                                    | Conception of the                                                                                                                                                                                                                                    |
|        |                                                                                                           | STUTY                                                                                                                                                                                                                                                |
|        |                                                                                                           | Se prompt                                                                                                                                                                                                                                            |
| _      |                                                                                                           | Stephel                                                                                                                                                                                                                                              |
|        | Dr. S. Jadim                                                                                              | S del                                                                                                                                                                                                                                                |
|        | Mrs. N. Boranipriya                                                                                       | W. Tel                                                                                                                                                                                                                                               |
|        | Mrs. A Anitha Ponmut                                                                                      | 44                                                                                                                                                                                                                                                   |
|        | Dr. R. Renda Devi                                                                                         | Thhe                                                                                                                                                                                                                                                 |
| _      | Ms. R. Manonmani                                                                                          | 1                                                                                                                                                                                                                                                    |
|        | and a second second second                                                                                | 2 Marmi                                                                                                                                                                                                                                              |
|        | Dr. N. Meens Rejathi                                                                                      | 0.0                                                                                                                                                                                                                                                  |
|        |                                                                                                           | -                                                                                                                                                                                                                                                    |
| -      | Mrs. B. Priya                                                                                             | 120.0                                                                                                                                                                                                                                                |
|        |                                                                                                           | 10.6 4                                                                                                                                                                                                                                               |
|        |                                                                                                           |                                                                                                                                                                                                                                                      |
|        |                                                                                                           |                                                                                                                                                                                                                                                      |
|        |                                                                                                           | Mes, S. Sagithes<br>Dr. S.S. Naimala<br>Meri, S. Newe Lawring<br>Dr. S. Kolamperisa<br>Mes, S. Marjulat<br>Mes, S. Marjulat<br>Mes, A. Marjulat<br>Mes, A. Marjulat<br>Dr. R. Marjulat<br>Dr. R. Marjulat<br>Dr. N. Mesnat Republic<br>Mes, B. Physi |