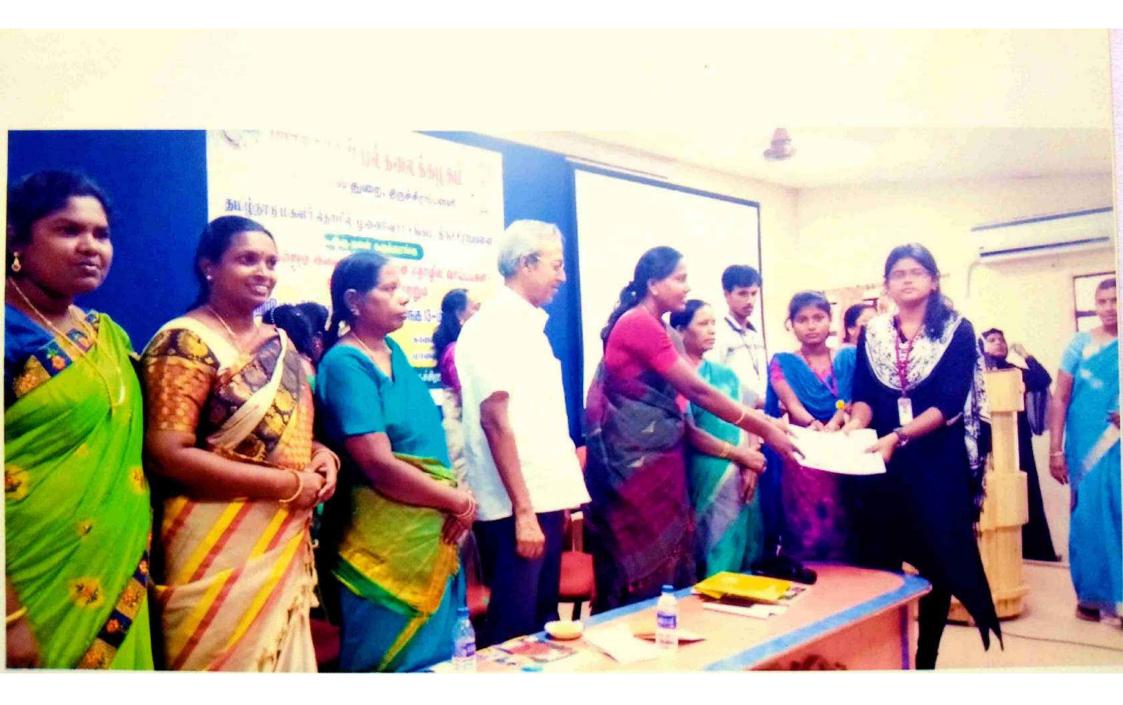

Help the Blind Foundation: A Memorandum of Understanding (MoU) has been signed between the institution and the Help the Blind Foundation to support visually challenged students in skill development, health and hygiene, vocational training, coaching classes, providing scholarship and laptops.

Technology has significantly expanded job opportunities for visually impaired individuals, offering over 180 different job roles across various sectors such as marketing, human resources, business management, health science, law, and more. The Help the Blind Foundation enhances this integration through its EMET (Education, Mobility, and Employability Training) program, equipping visually impaired individuals with the necessary skills to thrive in the workforce.