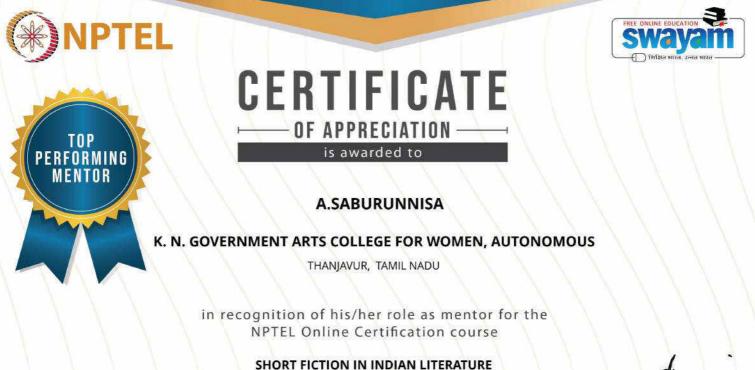

Independent Learning: Students have the option to choose SWAYAM-NPTEL MOOCs in place of regular courses during designated semesters. They are also encouraged to pursue independent learning through discussion forums. During the assessment period, 121 courses were conducted, with 572 students participating, and 79 earning certificates. Faculty members have been recognized with Top Performing Mentor certificates for actively encouraging students to enroll in these SWAYAM courses.