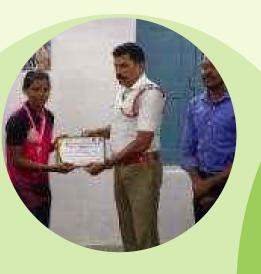

Help the Blind Foundation: A Memorandum of Understanding (MoU) has been signed between the institution and the Help the Blind Foundation to support visually challenged students in skill development, health and hygiene, vocational training, coaching classes, providing scholarship and laptops.

Technology has significantly expanded job opportunities for visually impaired individuals, offering over 180 different job roles across various sectors such as marketing, human resources, business management, health science, law, and more. The Help the Blind Foundation enhances this integration through its EMET (Education, Mobility, and Employability Training) program, equipping visually impaired individuals with the necessary skills to thrive in the workforce.