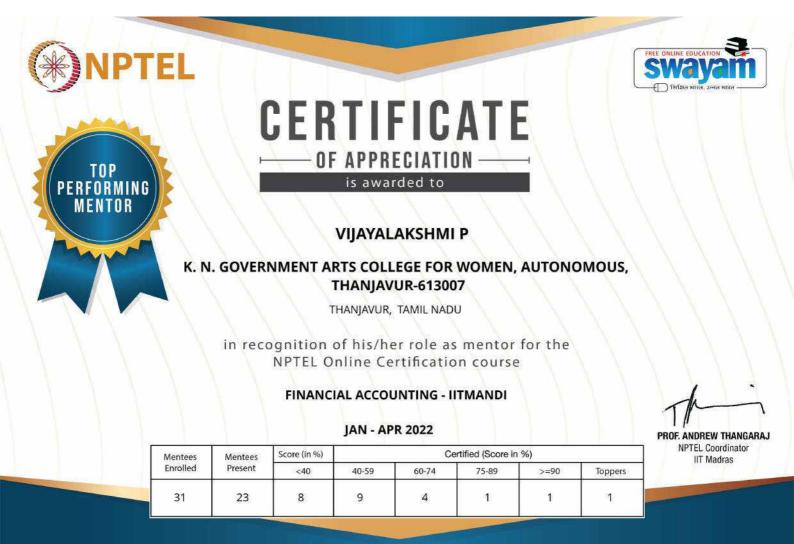

Independent Learning: Students have the option to choose SWAYAM-NPTEL MOOCs in place of regular courses during designated semesters. They are also encouraged to pursue independent learning through discussion forums. During the assessment period, 121 courses were conducted, with 572 students participating, and 79 earning certificates. Faculty members have been recognized with Top Performing Mentor certificates for actively encouraging students to enroll in these SWAYAM courses.