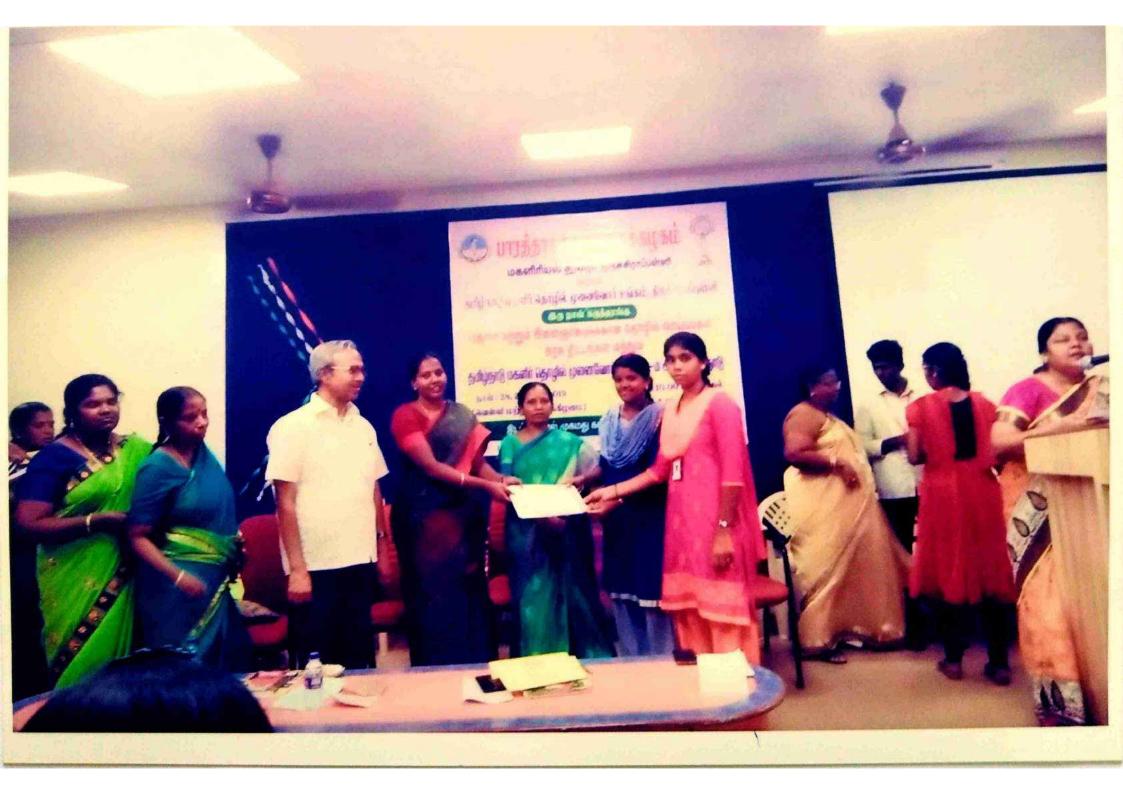

Help the Blind Foundation: A Memorandum of Understanding (MoU) has been signed between the institution and the Help the Blind Foundation to support visually challenged students in skill development, health and hygiene, vocational training, coaching classes, providing scholarship and laptops.

Technology has significantly expanded job opportunities for visually impaired individuals, offering over 180 different job roles across various sectors such as marketing, human resources, business management, health science, law, and more. The Help the Blind Foundation enhances this integration through its EMET (Education, Mobility, and Employability Training) program, equipping visually impaired individuals with the necessary skills to thrive in the workforce.